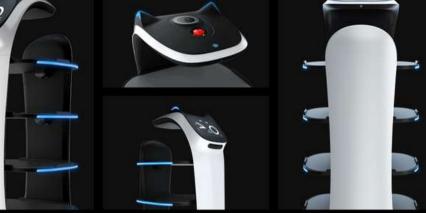

in the next 50 years from Continue Reading

**Design Aesthetics** 

machine body's height to the screen tilt and shape curve.

ive bionic design that has been meticulously crafted in every aspect, from the

#### **Expression Interaction**

Exclusive "cat" expressions are specially designed to give BellaBot a warm and friendly appearance.

Visual SLAM Laser SLAM

0

99 It is a los

reader will be distracted by the content of