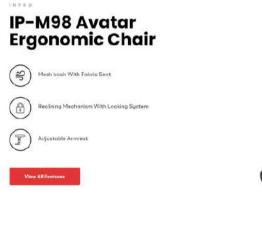

#### **IP-M53 Ergonomic Chair**

#### RM2,150:00 RM1,888.00

SPACE | ERGONOMIC SEAT - The fully adjustable invention that focus on human anatomy and ergonomics. With high-strength reinforced body and fully breathable unique weaving mesh that matches industrial-level durability, designed meticulously to ventilate body heat and space humidity.

2-way adjustable lumbar support and are padding seat protect your spine and stabilise body posture. Liftable and rotatable headrest to protect and support the head and neck. Explore countless hours of adventure in the mind and physical SPACE.