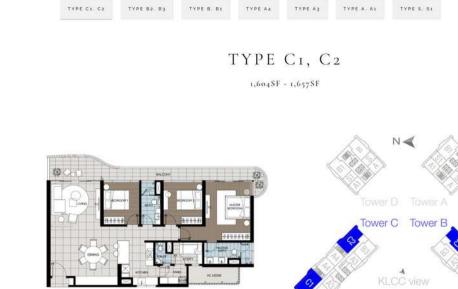

#### SKY RING

EXPERIENCE THE PERSONA OF THE SKY RING | TRANQUILITY TO A WHOLE NEW LEVELI

The Sky Ring is inspired by four lily pads that represent the four residential towers, acting as a symbolic ring that links the towers together. It provides a common meeting point for those residing here.