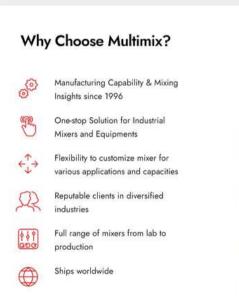

#### MULTIMIX LABORATORY MIXERS

High-quality laboratory mixers or pilot plant mixers are indispensable for customers who needs to ensure consistency and quality of small batch formulations prior to bulk processing and large scale production.

Hence, Multimix offers a complete range of laboratory mixers, enabling customers to confidently upicale their laboratory formulation recipes to pilot and mass product

Multimic lab mixers are designed for mixing small quantities of material (from 0.1 up to 30 litres) and comes with interchangeable attachments for mixing, dispersing, emultifying and milling. These flexible atachments can be quickly and easily swapped without using any external tools for high usability and helps in reducing downtime and improving efficiency in your daily work.

This makes it ideal as ALL-INONE multipurpose lab mixer highly suitable for all research & development purpose, QA analysis and small scale industrial mixing.

Key Features: Costaffective Transportability (comes in a 20kg box) - Aesthetically pleasing and compact