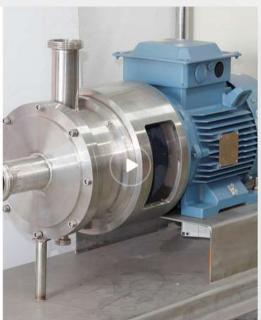

# Multimix Laboratory Vacuum High Shear Mixer | Homogenizer -

DSM Lab

(2HP)

Multimix Laboratory Vacuum

Mixer - VM2108

Multimix Lab High Shear Mixer -HSM 2103 (1HP) / HSM 2203

6 0

- Fine emulsion or dispersion within minute

- Electical lifting - GMP compliant (SS 316L wetted parts material

- Interchangeable attachment

Industrial Mixer Manufacturer & Supplier + Products + Multimix Laboratory Mixers