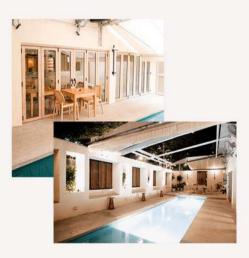

#### **About The Space**

Housed within a colonial building with sleek decor, stunning minimal interiors and a plunge pool. The Rabbit Hole is a multi-purpose venue that promises experiences beyond the ordinary.