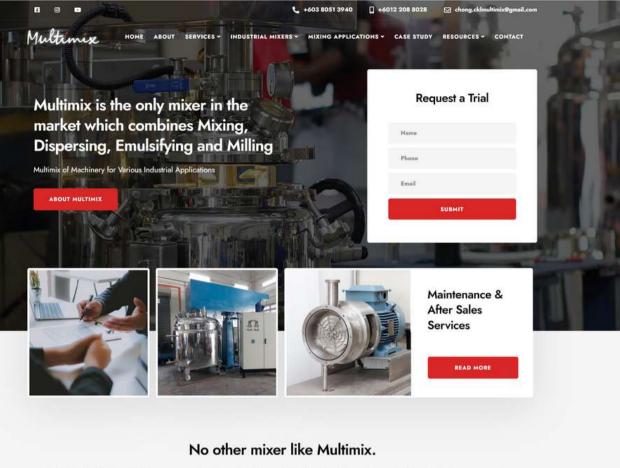

#### Multimiz

CKL Multimix is a market leader in the vacuum mixing technology and machinery, specialized in incorporating vacuum technology with various mixing principles namely: Mixing, Dispersing Emulsifying & Milling. Read More

#### CONTACT INFO CKL Multimix (M) Sdn Bhd

No. 21 & 23, Jalan Industri Mas 12, Taman Mas, 47100 Puchong, Selangor Darul Ehsan, Malaysia Go with Waze

Email: chong.ck/multimix@gmail.com Phone: +603 8051 3940 WhatsApp: +6012 208 8028

📞 +603 8051 3940 🛛 +6012 208 8028 🖂 chong.cklmultinix@gmail.com

Multimix HOME ABOUT SERVICES - INDUSTRIAL MIXERS - MIXING APPLICATIONS - CASE STUDY RESOURCES - CONTACT