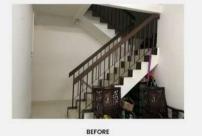

Location | Cheras, KL Type | Intermediate 2-storey house

R

AFTER MAKEOVER

The compressed space comes from the lower ceiling height and less sunlight. 压抑的空间 来自较低的天花板高度和较少的阳光。

Not for their own, but it's for their beloved parent to stay in a better and comfortable environment. 設計簡報很簡單 "現代、簡潔、美觀" 不是為了他們自己,而是為了他們心愛的父母才能生活在一個更好、更舒適 的環境中。

Narrow and steeply stairway. 狭窄而陡峭的樓梯。

AFTER MAKEOVER

Makeover for entire first floor for better and brighter space. Increase natural light and improved stairway safety. 改善緊迫的空間感與不良採光並增強樓梯踏階與扶手的安全規格。

Bathroom in grey comes will natural light. 採光式浴室使亞灰色磚織看起來更有質感。