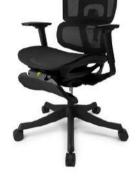

#### **IP-M53 Ergonomic Chair**

#### RM2,150:00 RM1,888.00

SPACE | ERGONOMIC SEAT - The fully adjustable invention that focus on human anatomy and ergonomics. With high-strength reinforced body and fully breathable unique weaving mesh that matches industrial-level durability, designed meticulously to ventilate body heat and space humidity.

2-way adjustable lumbar support and are padding seat protect your spine and stabilise body posture. Liftable and rotatable headrest to protect and support the head and neck. Explore countless hours of adventure in the mind and physical SPACE.

| Colour      | Mesh Black & Seat Black                     |
|-------------|---------------------------------------------|
| Material    | Mesh back With Mesh Seat                    |
| Mechanism   | Reclining Mechanism With "1" Looking System |
| Armrest     | Height Ajustable Armrest                    |
| Gas Lift    | Imported Gas Lift (SGS Quality)             |
| Chair Base  | Chrome Metal Base                           |
| Castor      | Heavy Duty Twin Wheel Castor                |
| Seat & Back | High Density " Moulded " Injected Foam      |