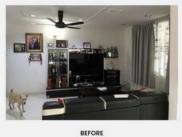

Location | Cheras, KL Type | Intermediate 2-storey house

R

AFTER MAKEOVER

The compressed space comes from the lower ceiling height and less sunlight. 压抑的空间 来自较低的天花板高度和较少的阳光。

Not for their own, but it's for their beloved parent to stay in a better and comfortable environment. 設計簡報很簡單 "現代、簡潔、美觀" 不是為了他們自己,而是為了他們心愛的父母才能生活在一個更好、更舒適 的環境中。

Narrow and steeply stairway. 狭窄而陡峭的樓梯。

AFTER MAKEOVER

Makeover for entire first floor for better and brighter space. Increase natural light and improved stairway safety. 改善緊迫的空間感與不良採光並增強樓梯踏階與扶手的安全規格。

Bathroom in grey comes will natural light. 採光式浴室使亞灰色磚織看起來更有質感。