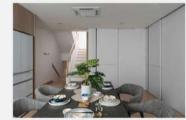

Narrow and steeply stairway. 狭窄而陡峭的樓梯。

AFTER MAKEOVER

Makeover for entire first floor for better and brighter space. Increase natural light and improved stairway safety. 改善緊迫的空間感與不良採光並增強樓梯踏階與扶手的安全規格。

Bathroom in grey comes will natural light. 採光式浴室使亞灰色磚織看起來更有質感。