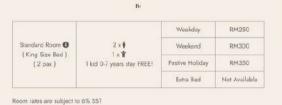

#### FROM RM250 PER NIGHT

#### Standard Room

Our standard room are detailed with bare brick wall exterior and custom-made furnitur

#### Room Facilities

🗐 225 sqft

Balcony