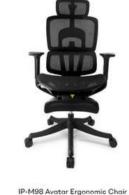

#### **IP-M53 Ergonomic Chair**

#### RM2,150:00 RM1,888.00

SPACE | ERGONOMIC SEAT - The fully adjustable invention that focus on human anatomy and ergonomics. With high-strength reinforced body and fully breathable unique weaving mesh that matches industrial-level durability, designed meticulously to ventilate body heat and space humidity.

2-way adjustable lumbar support and are padding seat protect your spine and stabilise body posture. Liftable and rotatable headrest to protect and support the head and neck. Explore countless hours of adventure in the mind and physical SPACE.

#### SPACE Ergonomic Seat is simple, but full of ingenuity.

SIZE GUIDE - 1 + SKU: IP-M53 Category: Office Chair

Description

INPRO

(dig)

Additional information

10 YEAR

Reviews (0)

| Colour      | Mesh Black & Seat Black                     |
|-------------|---------------------------------------------|
| Material    | Mesh back With Mesh Seat                    |
| Mechanism   | Reclining Mechanism With "1" Looking System |
| Armrest     | Height Ajustable Armrest                    |
| Gas Lift    | Imported Gas Lift (SGS Quality)             |
| Chair Base  | Chrome Metal Base                           |
| Castor      | Heavy Duty Twin Wheel Castor                |
| Seat & Back | High Density " Moulded " Injected Foam      |