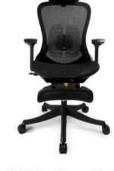

#### **IP-M53 Ergonomic Chair**

#### RM2,150:00 RM1,888.00

SPACE | ERGONOMIC SEAT - The fully adjustable invention that focus on human anatomy and ergonomics. With high-strength reinforced body and fully breathable unique weaving mesh that matches industrial-level durability, designed meticulously to ventilate body heat and space humidity.

2-way adjustable lumbar support and are padding seat protect your spine and stabilise body posture. Liftable and rotatable headrest to protect and support the head and neck. Explore countless hours of adventure in the mind and physical SPACE.

| Colour      | Mesh Black & Seat Black                     |
|-------------|---------------------------------------------|
| Material    | Mesh back With Mesh Seat                    |
| Mechanism   | Reclining Mechanism With "1" Looking System |
| Armrest     | Height Ajustable Armrest                    |
| Gas Lift    | Imported Gas Lift (SGS Quality)             |
| Chair Base  | Chrome Metal Base                           |
| Castor      | Heavy Duty Twin Wheel Castor                |
| Seat & Back | High Density " Moulded " Injected Foam      |