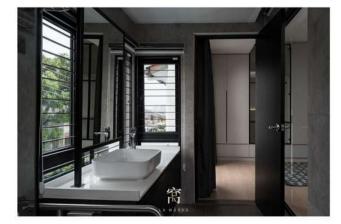

Narrow and steeply stairway. 狭窄而陡峭的樓梯。

AFTER MAKEOVER

Makeover for entire first floor for better and brighter space. Increase natural light and improved stairway safety. 改善緊迫的空間感與不良採光並增強樓梯踏階與扶手的安全規格。

Bathroom in grey comes will natural light. 採光式浴室使亞灰色磚織看起來更有質感。