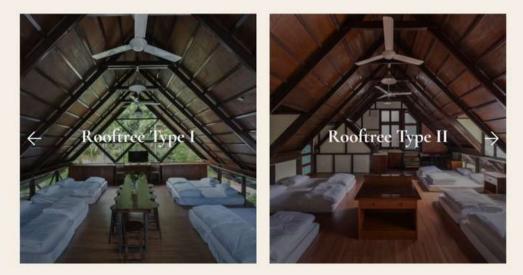

 Only Suite & Rooftree Type I, II, III

 Card Access

 Cord Access

 Free Wi-Fi

 Smart TV

 Steamboat

 Only Suite & Rooftree Type II & III