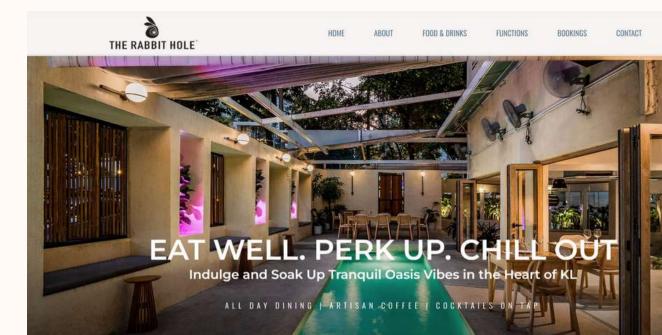

# RABBIT HOLE

Café by day Bar by night

www.rabbithole.com.my

#### Café by day, Bar by night.

Drawing inspiration from fantasy narratives. The Rabbit Hole takes you on a journey down the proverbial rabbit hole to discover a transformative F&B experience from morning to night.

#### **About The Space**

Housed within a colonial building with sleek decor, stunning minimal interiors and a plunge pool. The Rabbit Hole is a multi-purpose venue that promises experiences beyond the ordinary.