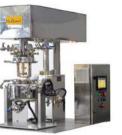

# Multimix Laboratory Vacuum High Shear Mixer | Homogenizer -

DSM Lab

(2HP)

Multimix Laboratory Vacuum

Mixer - VM2108

Multimix Lab High Shear Mixer -HSM 2103 (1HP) / HSM 2203