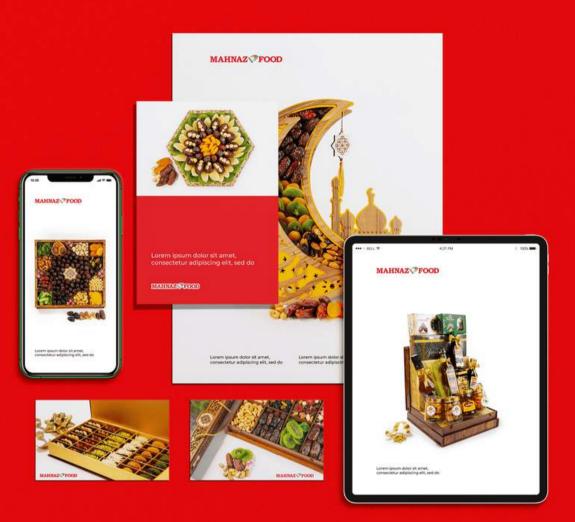

## MAHNAZ: FOOD

#### **BULAN DATE & DRY FRUITS GIFT BOX**

A thoughtful and delicious present perfect for any occasion. This elegant gift box contains a variety of high-quality dates and dried fruits that will impress and delight the recipient.