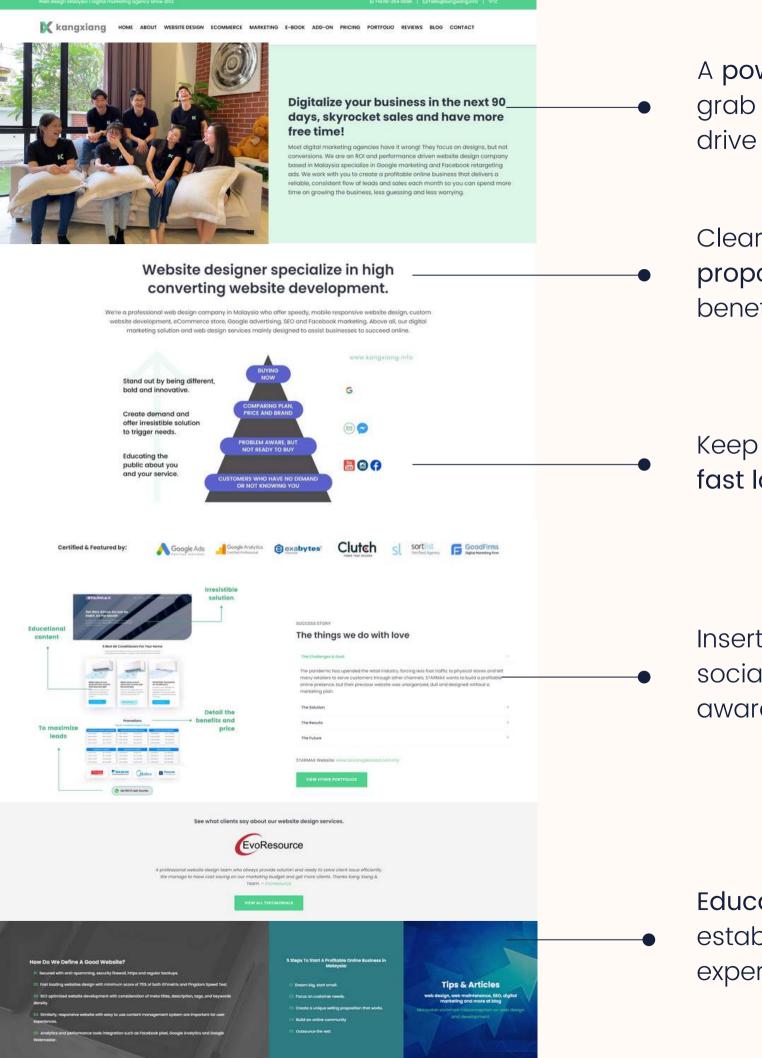

# Website Design

A **powerful headline** and content to grab attention, fulfill search intent, and drive conversion.

Clearly state and explain your value proposition. Outline the features and benefits.

Keep it simple, professional, and **fast loading**.

Insert **trust elements** (testimonials, social proof, case studies, certification, awards & etc).

Educational content is a great way to establish yourself as an industry expert. Know what your customers are thinking and offer an irresistible solution to convert them from "just-looking" to "I want it now!"