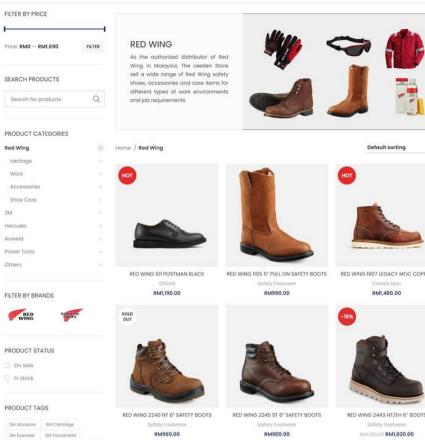

# THE LEEDEN

Leading retailer specializing in gases, welding, and safety products

www.theleedenstore.my

As the authorized distributor of Red Wing in Malaysia, The Leeden Store sell a wide range of Red Wing safety shoes, accessories and care items for different types of work environments and job requirements.

VIEW MORE

RED WING 101 POSTMAN BLACK RM1,190.00

нот

RED WING 1105 11" PULL ON SAFETY BOOTS Safety Footwea RM990.00

RED WING 1907 LEGACY MOC COPPER RED WING 2240 NT 6" SAFETY BOOTS

. 0 0

HANDCRAFTED WITH INTEGRITY

Classic Mod RM1.480.00

RM960.00

HOME RED WING 3M SALES HOT SELLER PRODUCTS

RED WING 3205 NT/SD/PR 6" LACE-UP BOOT BLK RM750.00

RED WING 3251 NT/PR/EH OXFORD BROWN SAFETY BOOTS RM700.00

ROUGH & TOUGH

RM1,380.00