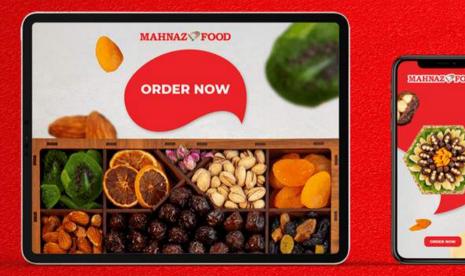

## MAHNAZ: FOOD

#### **BULAN DATE & DRY FRUITS GIFT BOX**

A thoughtful and delicious present perfect for any occasion. This elegant gift box contains a variety of high-quality dates and dried fruits that will impress and delight the recipient.