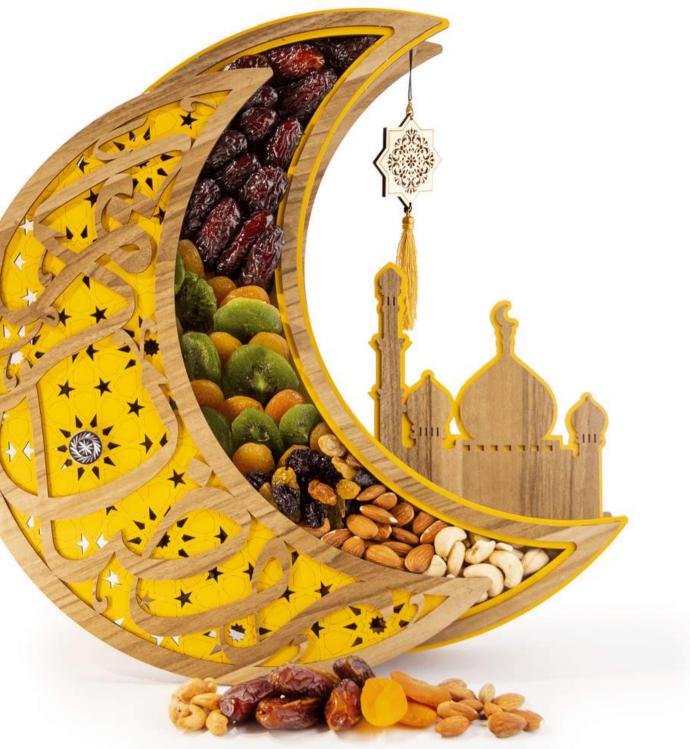

#### **BULAN DATE & DRY FRUITS GIFT BOX**

A thoughtful and delicious present perfect for any occasion. This elegant gift box contains a variety of high-quality dates and dried fruits that will impress and delight the recipient.