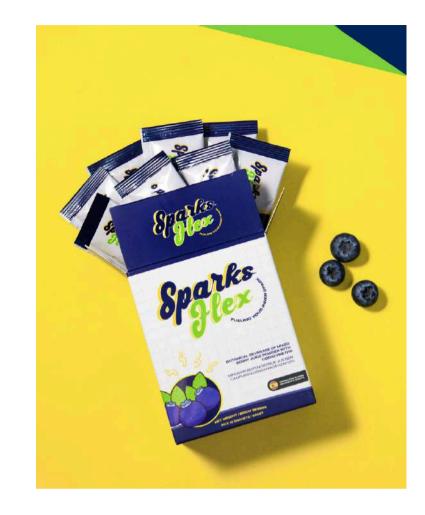

#### TRME TRIMSHAKE

CAMPURAN MINUMAN PROTEIN SUSU TERASING BERPERISA VANILA MIXED MILK PROTEIN ISOLATE WITH VANILLA FLAVOUR 53.8 g × 15 PAKET/PACKETS