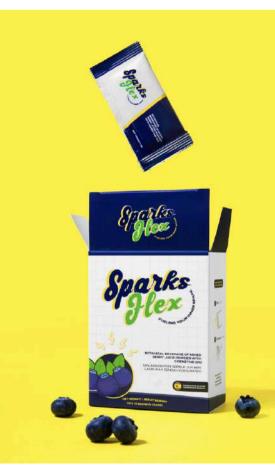

#### TRME TRIMSHAKE

CAMPURAN MINUMAN PROTEIN SUSU TERASING BERPERISA VANILA MIXED MILK PROTEIN ISOLATE WITH VANILLA FLAVOUR 53.8 g × 15 PAKET/PACKETS