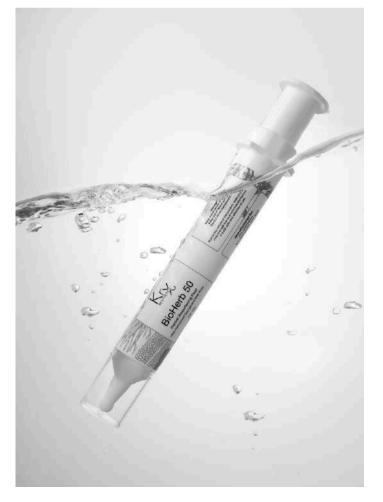

## Product Photography

Award-winning, ISO 9001-certified, Google Partner Website Design Agency

KX & Partners Sdn Bhd | www.kangxiang.info

Hyaluronic Acid 02%

Basic **Diary** 

ansie

ing & bisching

with Ceramide