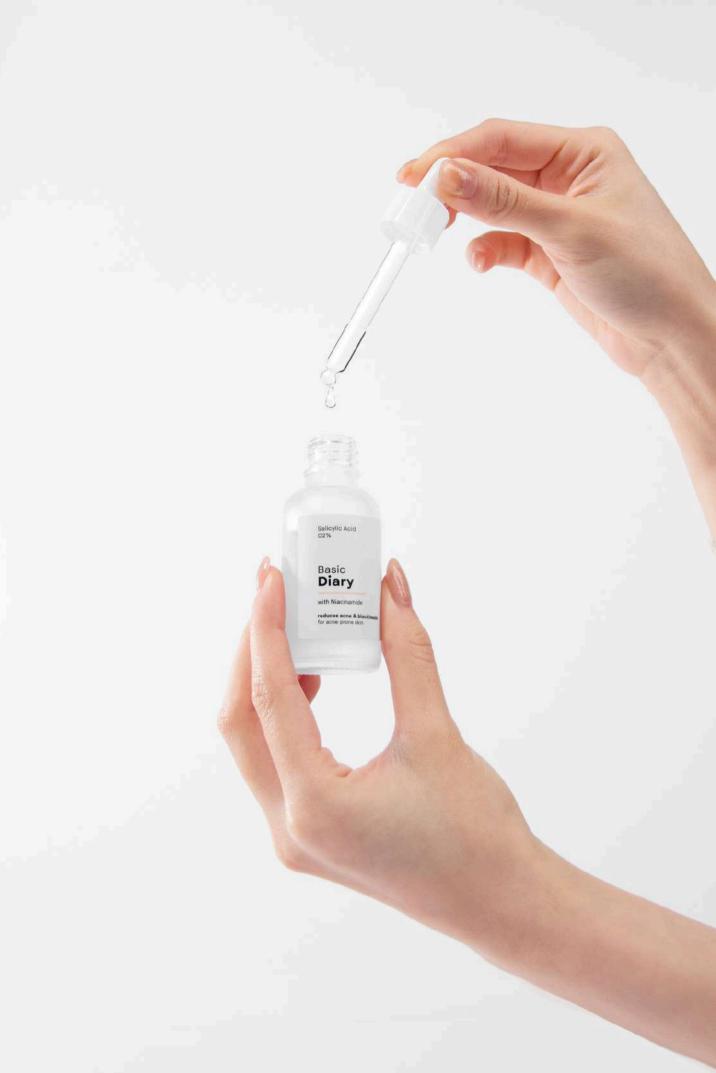

0

Basic Diary

with Niacinamide

000 0

1 

7

0.

reduces acne & blackheads for acne-prone skin

Salicylic Acid 02%

with Niacinamide

reduces acne & blackheads for acne-prone skin

Sec.3