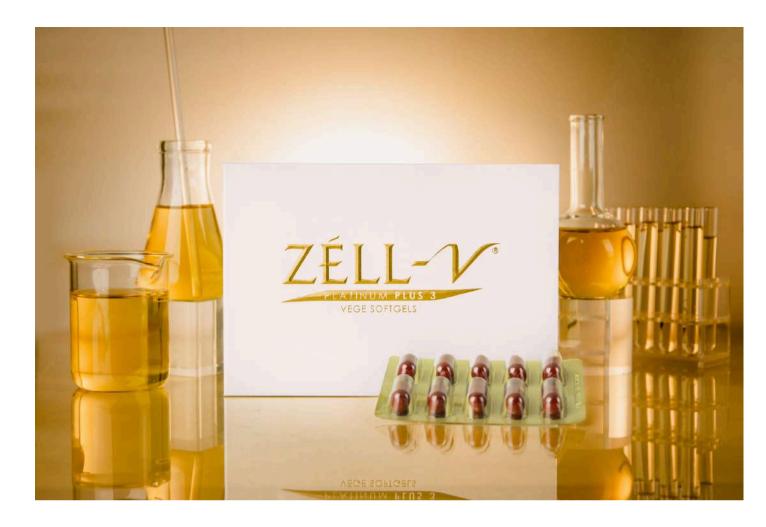

## Product Photography

Award-winning, ISO 9001-certified, Google Partner Website Design Agency

KX & Partners Sdn Bhd | www.kangxiang.info

Hyaluronic Acid 02%

Basic **Diary** 

ansie

ing & bisching

with Ceramide