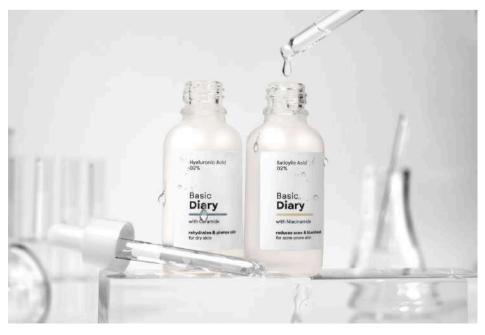

## Product Photography

Award-winning, ISO 9001-certified, Google Partner Website Design Agency

KX & Partners Sdn Bhd | www.kangxiang.info

Hyaluronic Acid 02%

Basic **Diary** 

ansie

ing & bisching

with Ceramide

**rehydrates & plump**s skin for dry skin Glycolic Acid 05%

20

Hereicania Australia Notig

Diasio

INTER OTHER DESIGNATION.

Trinese and § Assistant

#### Basic **Diary**

with Centella Asiatica

**exfoliates & hydrates skin** for all skin types

exfollates & hydrates skin for all skin types

with Centella Aslatica

Diary

Same in

Salicylic Acid 02%

0

Basic Diary

with Niacinamide

000 0

1 

7

0.

reduces acne & blackheads for acne-prone skin

Salicylic Acid 02%

with Niacinamide

reduces acne & blackheads for acne-prone skin

Sec.3