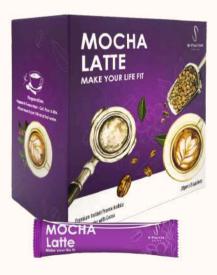

#### TRME TRIMSHAKE

CAMPURAN MINUMAN PROTEIN SUSU TERASING BERPERISA VANILA MIXED MILK PROTEIN ISOLATE WITH VANILLA FLAVOUR 53.8 g × 15 PAKET/PACKETS