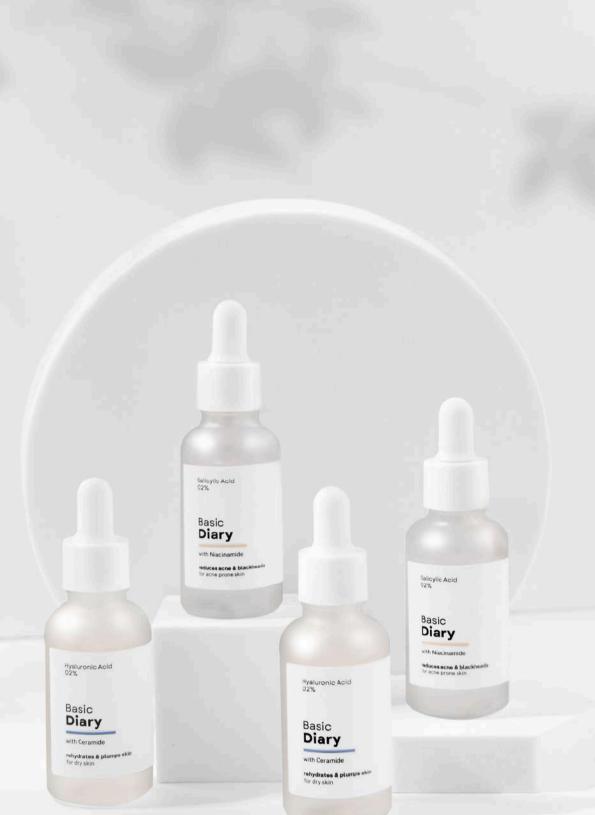

## Product Photography

Award-winning, ISO 9001-certified, Google Partner Website Design Agency

KX & Partners Sdn Bhd | www.kangxiang.info

Hyaluronic Acid 02%

Basic **Diary** 

ansie

ing & bisching

with Ceramide

**rehydrates & plump**s skin for dry skin Glycolic Acid 05%

20

Hereicania Australia Notig

Diasio

INTER OTHER DESIGNATION.

Trinese and § Assistant

#### Basic **Diary**

with Centella Asiatica

**exfoliates & hydrates skin** for all skin types

exfollates & hydrates skin for all skin types

with Centella Aslatica

Diary

Same in

Salicylic Acid 02%

0

Basic Diary

with Niacinamide

000 0

1 

7

0.

reduces acne & blackheads for acne-prone skin

Salicylic Acid 02%

with Niacinamide

reduces acne & blackheads for acne-prone skin

Sec.3