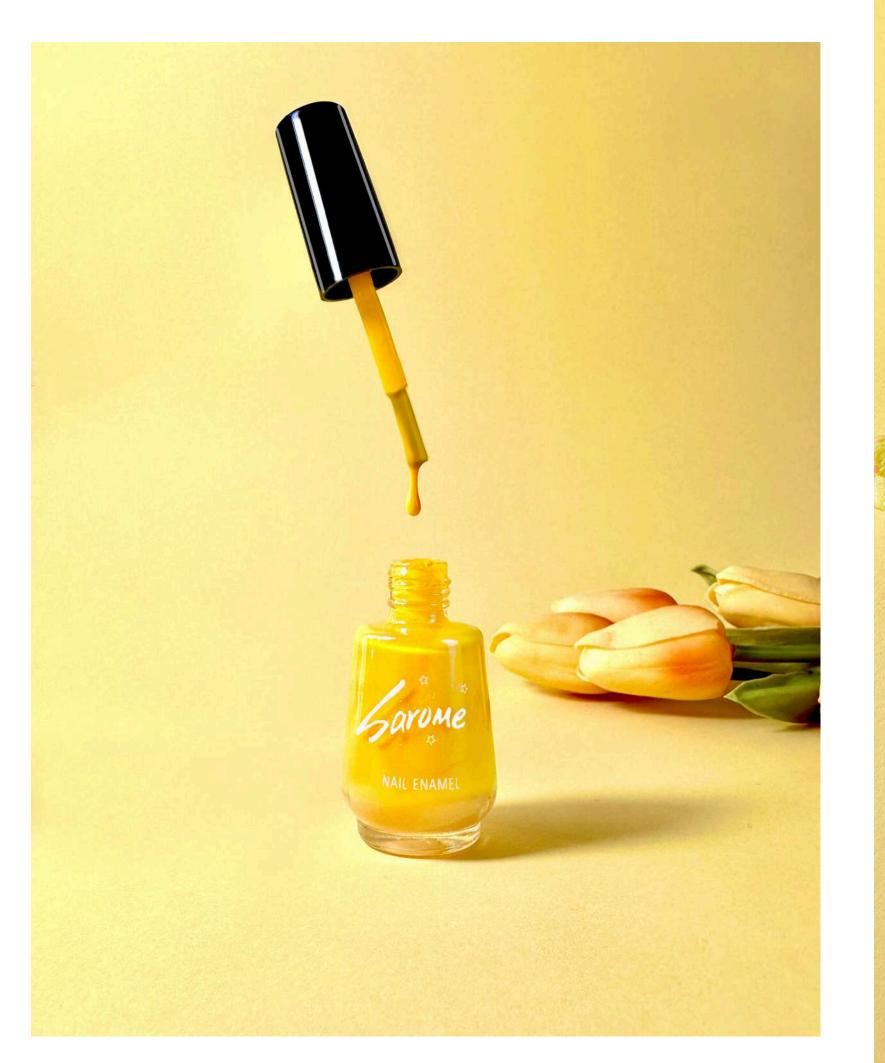

1-certified, Google Partner Website Design Agency

KX & Partners Sdn Bhd | www.kangxiang.info













Hyaluronic Acid 02%

Basic **Diary** 

ansie

ing & bisching

with Ceramide

**rehydrates & plump**s skin for dry skin Glycolic Acid 05%

20

Hereicania Australia Notig

Diasio

INTER OTHER DESIGNATION.

Trinese and § Assistant

#### Basic **Diary**

with Centella Asiatica

**exfoliates & hydrates skin** for all skin types

exfollates & hydrates skin for all skin types

with Centella Aslatica

Diary



Same in

Salicylic Acid 02%

0

Basic Diary

with Niacinamide

000 0

1 

7

0.

reduces acne & blackheads for acne-prone skin

Salicylic Acid 02%



with Niacinamide

reduces acne & blackheads for acne-prone skin

Sec.3





















#### ZAITUN







#### JOMARCH

















# SAROME NAIL POLISH



#### MATCHY & CO

Matchy & Co is a leading customized bags and thoughtful gifts store online and offline place.

Matchy & Co by Matchy Concept was founded in 2012.



















#### LUCCA VUDOR







#### LUCCA VUDOR

When it comes to ladies' shoes, we really do know best. Our shoes are specially engineered for comfort without sacrificing an ounce of style











#### LUCCA VUDOR

#### THE











ANGEL & KELLY REPRESENTS UNIVERSAL DESIGN THAT CROSSES BORDERS TO CONNECT WITH THE WOMEN OF TODAY - INDEPENDENT, URBAN AND COSMOPOLITAN.









ADORN YOURSELF IN GOLD ELEGANCE







#### GOLD JEWELRY

Embrace the richness of tradition and modernity intertwined with our exquisite collection of handcrafted gold jewelry, each piece meticulously designed t