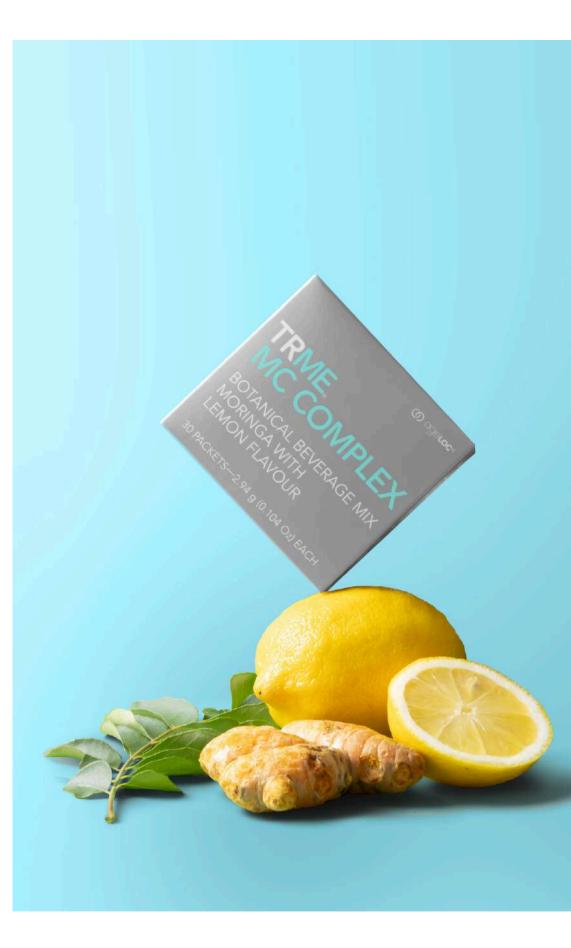

#### TRME TRIMSHAKE

CAMPURAN MINUMAN PROTEIN SUSU TERASING BERPERISA VANILA MIXED MILK PROTEIN ISOLATE WITH VANILLA FLAVOUR 53.8 g × 15 PAKET/PACKETS