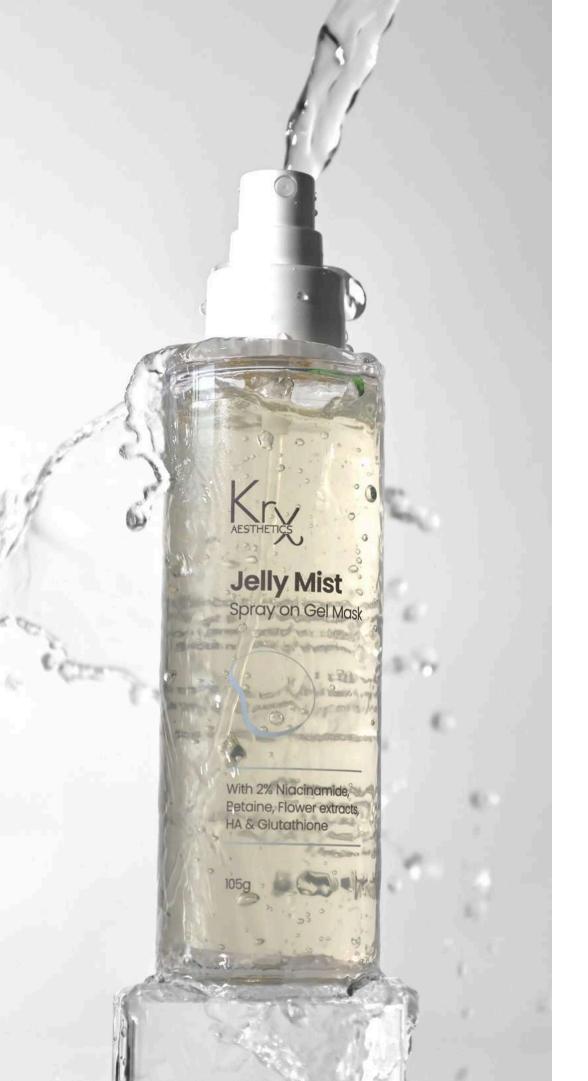

## Product Photography

Award-winning, ISO 9001-certified, Google Partner Website Design Agency

KX & Partners Sdn Bhd | www.kangxiang.info

Hyaluronic Acid 02%

Basic **Diary** 

ansie

ing & bisching

with Ceramide