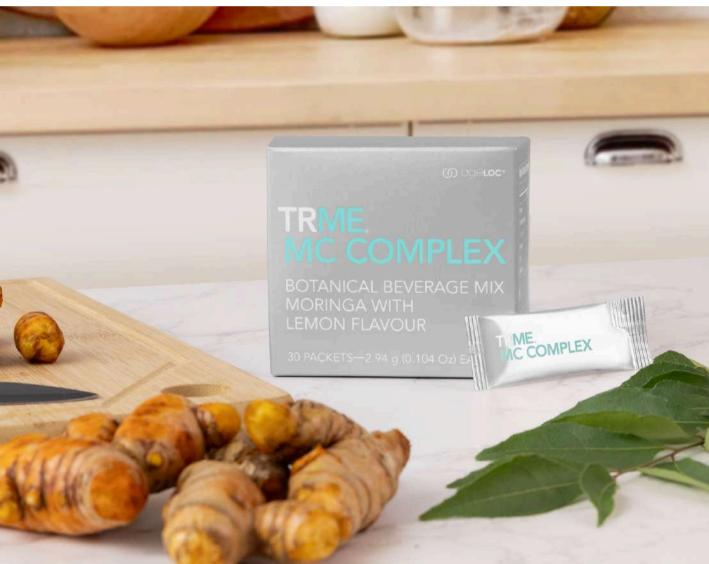

#### TRME TRIMSHAKE

CAMPURAN MINUMAN PROTEIN SUSU TERASING BERPERISA VANILA MIXED MILK PROTEIN ISOLATE WITH VANILLA FLAVOUR 53.8 g × 15 PAKET/PACKETS