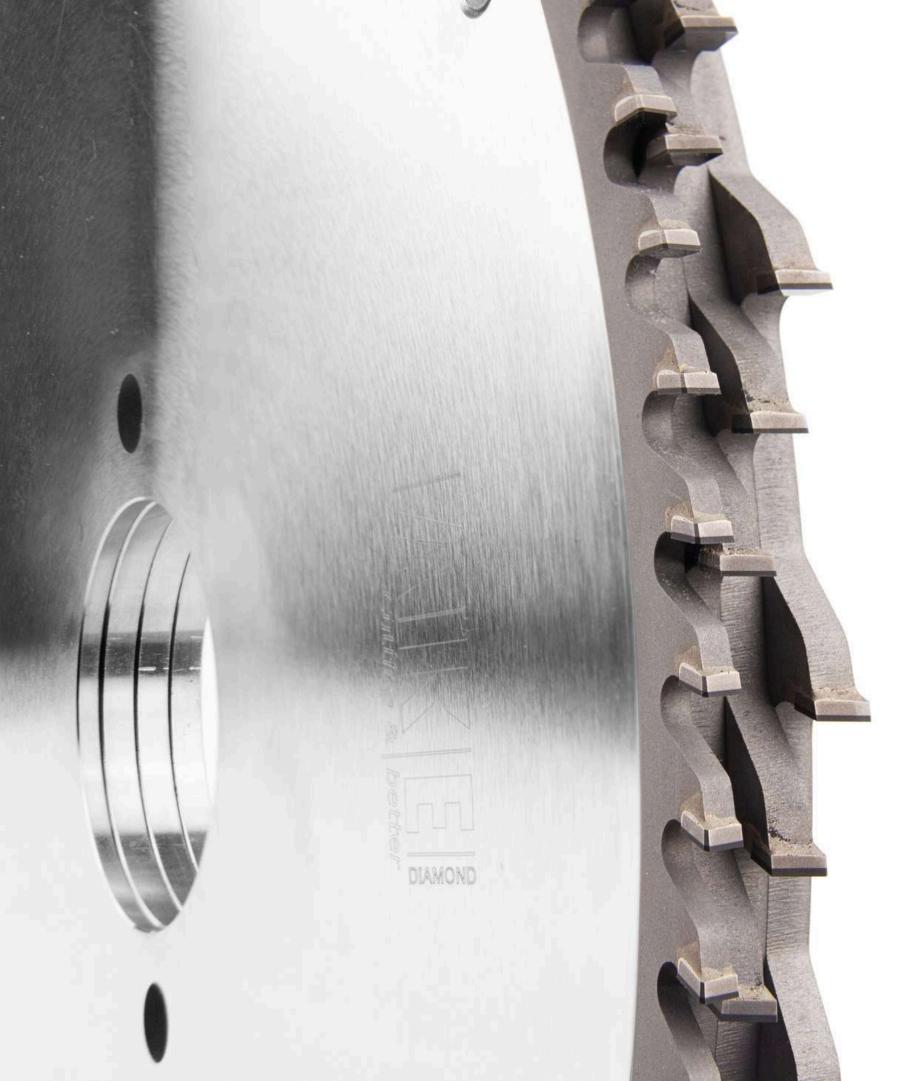

# CIRCULAR SAWBLADES

AKE Wood-Tech (Malaysia) Sdn Bhd offers a comprehensive range of precision cutting tools that caters for the furniture making, flooring, building material and non-ferrous metal processing (such as aluminium) industry