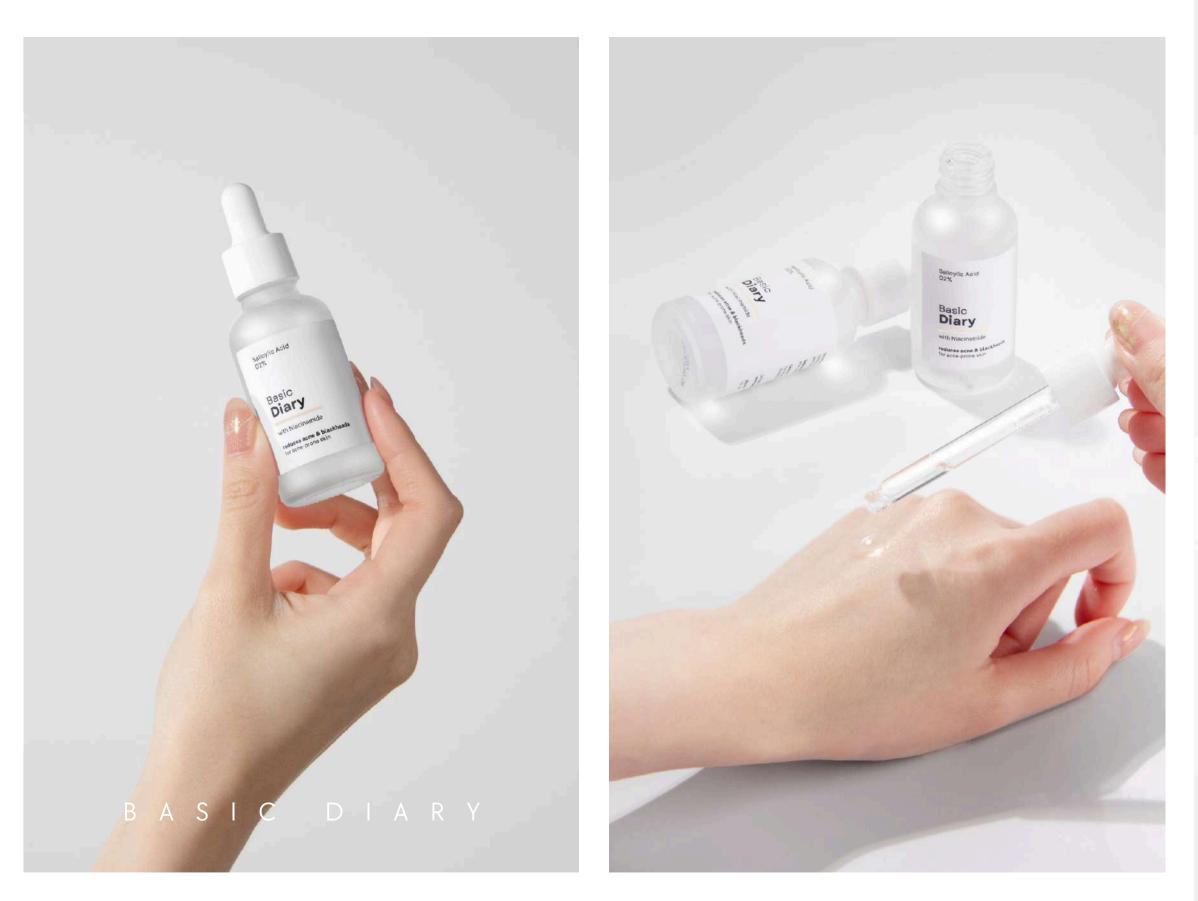

0

Basic Diary

with Niacinamide

000 0

1 

7

0.

reduces acne & blackheads for acne-prone skin

Salicylic Acid 02%

with Niacinamide

reduces acne & blackheads for acne-prone skin

Sec.3