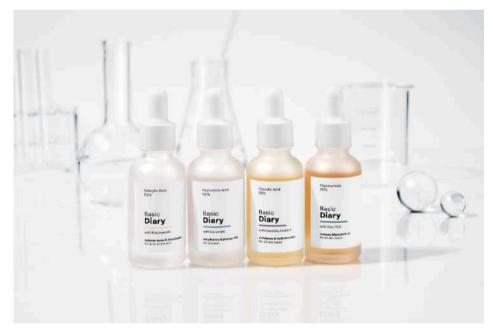

## Product Photography

Award-winning, ISO 9001-certified, Google Partner Website Design Agency

KX & Partners Sdn Bhd | www.kangxiang.info

Hyaluronic Acid 02%

Basic **Diary** 

ansie

ing & bisching

with Ceramide

**rehydrates & plump**s skin for dry skin Glycolic Acid 05%

20

Hereicania Australia Notig

Diasio

INTER OTHER DESIGNATION.

Trinese and § Assistant

#### Basic **Diary**

with Centella Asiatica

**exfoliates & hydrates skin** for all skin types

exfollates & hydrates skin for all skin types

with Centella Aslatica

Diary

Same in

Salicylic Acid 02%

0

Basic Diary

with Niacinamide

000 0

1 

7

0.

reduces acne & blackheads for acne-prone skin

Salicylic Acid 02%

with Niacinamide

reduces acne & blackheads for acne-prone skin

Sec.3