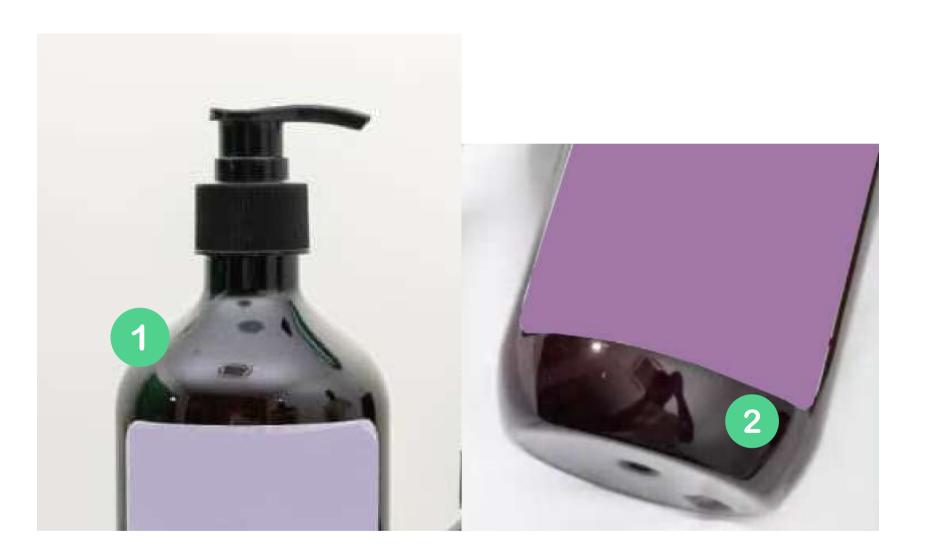

## Product Photography

Award-winning, ISO 9001-certified, Google Partner Website Design Agency

KX & Partners Sdn Bhd | www.kangxiang.info

Hyaluronic Acid 02%

Basic **Diary** 

ansie

ing & bisching

with Ceramide

**rehydrates & plump**s skin for dry skin Glycolic Acid 05%

20

Hereicania Australia Notig

Diasio

INTER OTHER DESIGNATION.

Trinese and § Assistant

#### Basic **Diary**

with Centella Asiatica

**exfoliates & hydrates skin** for all skin types

exfollates & hydrates skin for all skin types

with Centella Aslatica

Diary

Same in

Salicylic Acid 02%

0

Basic Diary

with Niacinamide

000 0

1 

7

0.

reduces acne & blackheads for acne-prone skin

Salicylic Acid 02%

with Niacinamide

reduces acne & blackheads for acne-prone skin

Sec.3