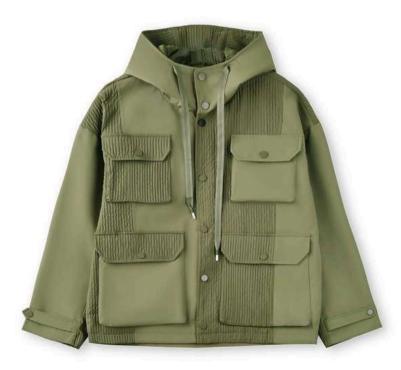

# CIRCULAR SAWBLADES

AKE Wood-Tech (Malaysia) Sdn Bhd offers a comprehensive range of precision cutting tools that caters for the furniture making, flooring, building material and non-ferrous metal processing (such as aluminium) industry