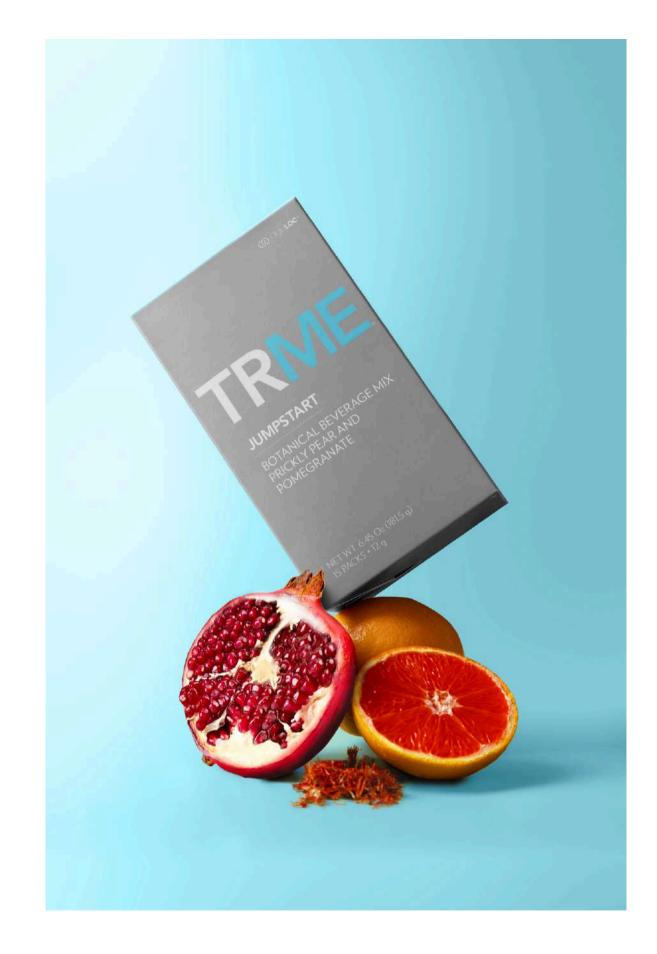

#### TRME TRIMSHAKE

CAMPURAN MINUMAN PROTEIN SUSU TERASING BERPERISA VANILA MIXED MILK PROTEIN ISOLATE WITH VANILLA FLAVOUR 53.8 g × 15 PAKET/PACKETS