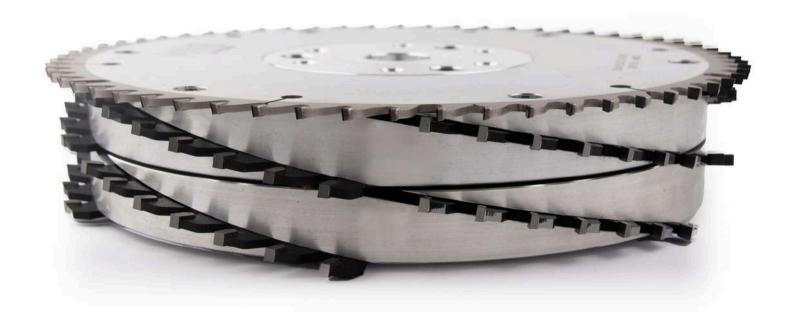

# CIRCULAR SAWBLADES

AKE Wood-Tech (Malaysia) Sdn Bhd offers a comprehensive range of precision cutting tools that caters for the furniture making, flooring, building material and non-ferrous metal processing (such as aluminium) industry